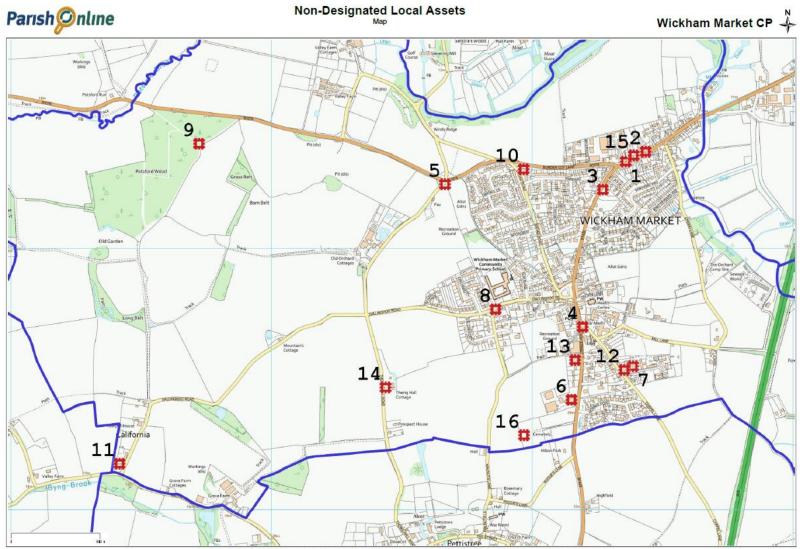

Photographs of the assets are shown below followed by a table showing how each asset qualifies for inclusion, finally there is a map showing the location of each asset.

Date Created: 9-12-2018 | Map Centre (Easting/Northing): 629497 / 255830 | Scale: 1:11000 | © Crown copyright and database right. All rights reserved (100057682) 2018 © Contains Ordnance Survey Data : Crown copyright and database right 2018